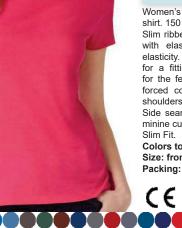

#### ART.BEC.TW02T T-SHIRT ROUND NECK WOMAN GR.150

Women's short sleeved shirt. 150 g/m<sup>2</sup>. Slim ribbed 1X1 crew neck with elastane for greater elasticity. Shorter sleeves for a fitting more suitable for the female body. Reinforced covering points on shoulders, neck and back. Side seams for a more feminine cut. Slim Fit. **Colors to choose.** 

Size: from S to 2XL. Packing: 10/100.