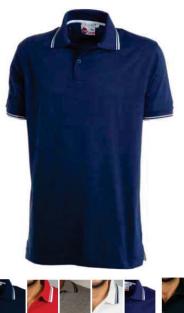

#### ART.SO.E045 POLO SHIRT EXTRA QUALITY BICOLOR GR. 150

100% Polo shirt, 100% cotton slub jersey, 150 g / m2. Closing collar with two-tone buttons.

Sleeve edge in rib with stripes in relief in a contrasting color. Side splits on the bottom with internal fabric in a contrasting color.

Fabbric: Jersey gr. 150 100% cotone.

Available colours: Dark grey with yellow and light blue inserts.

Sizes: from S to XXXL.

Packing: 12/24.