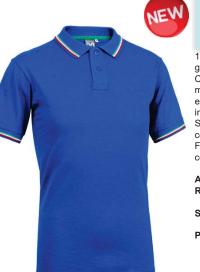

Sizes: S/M/L/XL/XXXL.

Packing: 1/30

100% cotton slub Jersey, 150 g/m2. Collar closure with 2

edge with embossed stripes in contrasting color. Side slits on the bottom with contrasting internal fabric. Fabbric: Jersey gr. 150 100% cotone.

Available colour: Royal with Italian flag.

Sizes: from S to XXXL.

Packing: 12/24.