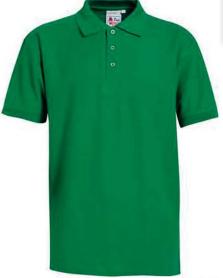

#### Packing: 5/30.

ART.CAR.30009U

**POLO SHIRT** 

HALF SLEEVES "MASTER

PREMIUM"

**GR. 200 PIQUET** 

"Master" short-sleeved polo

shirt, three button opening,

reinforcement tape on the neck and shoulders.

100% cotton pique gr. 200.

blue, royal, light blue, gre-

en, yellow, orange, red,

Available colours: black, gray, white, navy

burgundy, turguoise.

Sizes: from S to 3XL.

Packing: 5/30.

CE