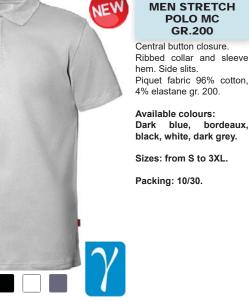

Available colours: Dark grey, white, blu notte, nero. Taglie disponibili: dalla S alla 3XL.

ART.GS.8055

**MEN STRETCH** 

Imballo: 1/25.