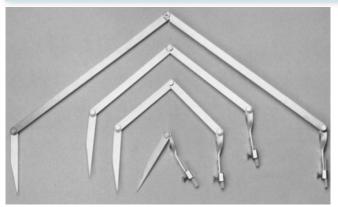

#### ART.LA.J188. COMPASS "RADIUS MARKER"

Very practical and versatile entirely in aluminum.

It has a frictioned joint to maintain rigidity and stability in the workings; light and handy, practical and easy to store in your pocket.

Draw the diameter using a steatite chalk (included).

Four compasses to mark diameters up to 2 meters (20 cm., 50 cm., 60 cm., 100 cm.).

Packing: 1 pz.