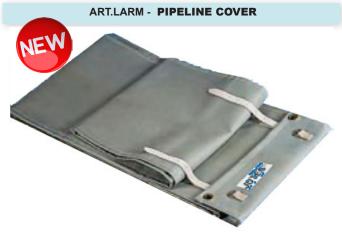

NORMS: EN4102-1, DIN EN 13501-1,

Packing: 1/1.

Special protection cover for controlled cooling of pipe welds. Prevents from thermal shock and protects the welding cord from external agents. Quick coupling and release system with belt and fixing buckle. Covered externally in water-repellent polyurethane, internal fabric resistant up to 600 ° C. Standard width 300mm, variable diameters from 200 up to 1400mm. Packing: 1/1.