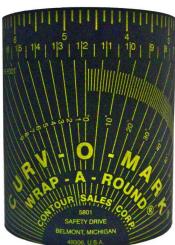

# ART.LA.J1856..70 BANDWIDTH METER "WRAP - A - ROUND"

Made of flexible material with excellent resistance to heat and cold, available in 5 sizes, gray up to 288 ° C, black in 6 sizes up to 177 ° C.

Available in different diameters. Each band is printed with a ruler in

inches, a degree detector, a tracer of tan-gents and other useful meters.

Packing: 1 pz.

The central engraver is used for tubes starting from diameter of cm. 2.5 and over. In the engraver there is an adjustable stop rod and a protractor with bubble. After having extracted it to the stop point and after having leveled the engraver, release the rod by pressing the locking spring. The pressure exerted on the rod will strongly hit the tube marking the center.