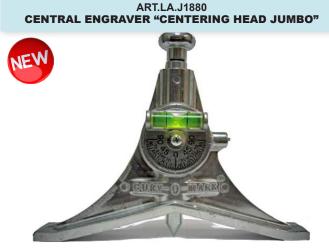

inches, a degree detector, a tracer of tan-gents and other useful meters.

Packing: 1 pz.

The central engraver is used for tubes starting from diameter of cm. 2.5 and over. In the engraver there is an adjustable stop rod and a protractor with bubble. After having extracted it to the stop point and after having leveled the engraver, release the rod by pressing the locking spring. The pressure exerted on the rod will strongly hit the tube marking the center.